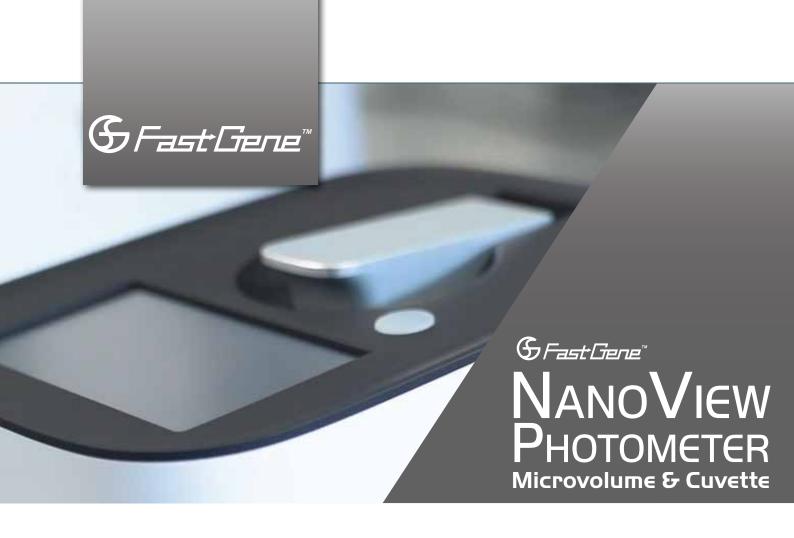

#### THE COMPACT SPECIALIST PHOTOMETER

- Best device performance Microvolume drop and cuvette reader
- Specialist For DNA, RNA, Proteins and OD600
- Convenient usage 10 preset measurement modes
- Smart Compact, silent and easy to use
- **Cost-saving** Affordable stand-alone device

#### STAND-ALONE DEVICE

The microvolume drop reader and cuvette reader are both integrated under one lid making the FastGene® NanoView ultrasmall, silent and an absolute lightweight.