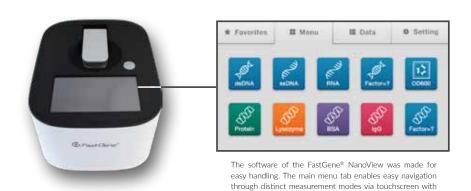

#### **INTUITIVE USAGE EASY TO USE SOFTWARE**

The software of the FastGene® NanoView was made for easy handling. The touchscreen enables quick and intuitive navigation through different measurement modes.

#### SIMPLE TO USE SOFTWARE

The software UI of the FastGene® NanoView was designed for ease of use with large and self-explanatory icons.