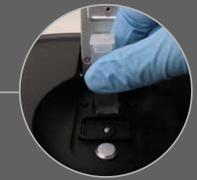

#### MICROVOLUME AND CUVETTE READER

Drop or cuvette - Why not both in one device? The FastGene® NanoView comes with a microvolume drop reader and a cuvette reader. For easy analysis of small and large sample volumes.

#### **CUVETTE READER**

**MICROVOLUME READER** 

Cat. No.: FG-NP02