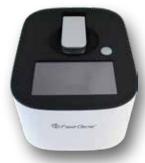

#### MICROVOLUME AND CUVETTE READER

Drop or cuvette - Why not both in one device? The FastGene® NanoView comes with a microvolume drop reader and a cuvette reader. For easy analysis of small and large sample volumes.

#### **CUVETTE READER**

**MICROVOLUME READER** 

Cat. No.: FG-NP02