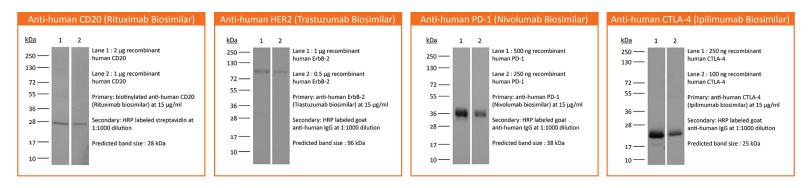

## **Research-Grade Biosimilar Monoclonal Antibodies**

Bio X Cell InVivoSIM<sup>™</sup> non-therapeutic antibodies are research-grade biosimilar monoclonal antibodies that have the same active biological component as the original therapeutic antibodies. Biosimilars make it possible to study the biological effects of a drug without the need to source an expensive pharmaceutical-grade therapeutic. Our *InVivo*SIM<sup>™</sup> antibodies feature greater than 95% purity and are preservative, stabilizer, and carrier protein-free. *InVivo*SIM<sup>™</sup> antibodies are screened for murine pathogens and protein aggregation, feature binding validation via Immunoblot and are guaranteed to contain less than 1 endotoxin unit per milligram. *InVivo*SIM<sup>™</sup> antibodies are for Research Use Only (RUO) and are not for therapeutic use.