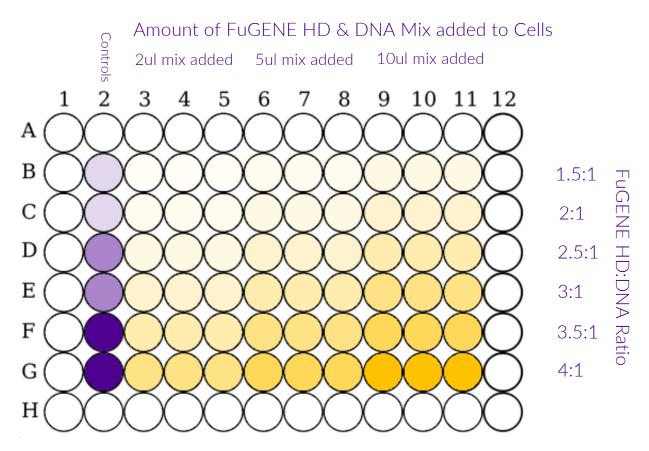

## FuGENE HD Optimization Guide

To get the best transfection results it is always recommended to optimize transfection reagent conditions for each new cell line and application. Please see below for recommended set-up of 96-well microplate with FuGENE HD®

- 1.) Utilize FuGENE HD users guide for detailed protocol
- 2.) Length of time of incubation of FuGENE and DNA (5-30 minutes) can also be optimized for increased performance.
- 3.) If FuGENE HD® to DNA Ratio 4:1 yields highest transfection efficiency please re-optimize using matrix of ratios from 4:1 to 12:1
- 4.) For additional questions and optimization advice please contact us at www.fugene.com