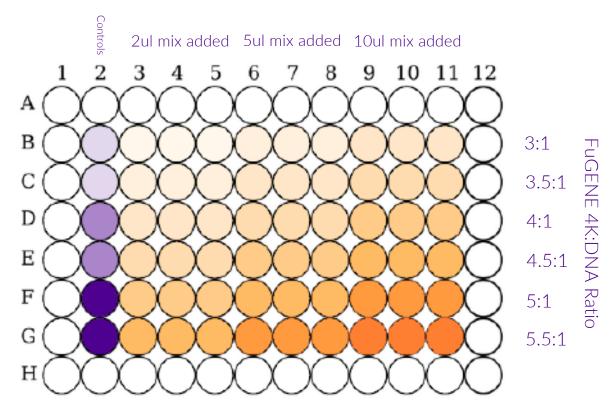

## FuGENE 4K Optimization Guide

To get the best transfection results it is always recommended to optimize transfection reagent conditions for each new cell line and application. Please see below for recommended set-up of 96-well microplate with FuGENE 4K®

Amount of FuGENE 4K & DNA Mix added to Cells

- 1.) Utilize FuGENE 4K users guide for detailed protocol
- 2.) Length of time of incubation of FuGENE and DNA (5-30 minutes) can also be optimized for increased performance.
- 3.) If FuGENE 4K® to DNA Ratio 5.5:1 yields highest transfection efficiency please reoptimize using matrix of ratios from 6:1 to 12:1
- 4.) For additional questions and optimization advice please contact us at www.fugene.com